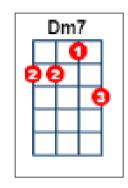

[Dm]/// [Dm7]///
[Am]/// [Am]///
[Dm]/// [Dm7]///
[Gm]/// [Gm]///
[Dm]/ [Am]/ [Dm]/ [Dm!]/

[NC] You got a spell on me [Dm] baby, you got your spell on me, [Am] baby Yes, you got your [Dm] spell on me, baby, turnin' my heart into [Gm] stone
I [Dm] need you so bad, magic [Am] woman I can't leave you a-[Dm]lone [Dm!]