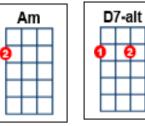

## **90 BARE NECESSITIES**

Cm

[NC] Look for the -- [G] bare ne[G7]cessities, the [C] simple bare ne[C7]cessities,
[G7] forget about your [E7] worries and your [Am] strife. [D7]
I mean the - [G] bare ne[G7]cessities, old [C] Mother Nature's [C7] recipes,
that [G7] brings the [E7] bare ne[Am]cessi[D7]ties of [G] life.

Wherever I [D] wander, wherever I [G] roam, I couldn't be [D] fonder of my big [G] home.[G7] The bees are [C] buzzin' in the [Cm] tree, to make some [G7] honey just for [E7] me. When [A7sus4!] you look under the [A7!] rocks and plants, and [D!] take a glance at the [D7!] fancy ants, then [G7] maybe try a [E7] few The bare ne[Am]cessities of [D7] life will come to [G] you

[NC] Look for the [G]bare ne[G7]cessities, the [C] simple bare ne[C7]cessities,
[G7] forget about your [E7] worries and your [Am] strife. [D7]
I mean the [G] bare ne[G7]cessities, that's [C] why a bear can [C7] rest at ease with [G7] just the [E7] bare ne[Am]cessi[D7]ties of [G] life.

Now when you pick a [D] pawpaw, or a prickly [G] pear, and you prick a [D] raw paw, the next time [G] beware. [G7] Don't pick the [C] prickly pear by the [Cm] paw, when you pick a [G7] pear, try to use the [E7] claw. But [A7sus4!] you don't need to [A7!] use the claw when [D!] you pick a pear of the [D7!] big pawpaw. [G7] Have I given you a [E7] clue? The bare ne[Am]cessities of [D7] life will come to [G] you [D7] they'll come to [G] you!

[NC] Look for the . . . [G] bare ne[G7]cessities, the [C] simple bare ne[C7]cessities,
[G7] forget about your [E7] worries and your [Am] strife. [D7]
I mean the - [G] bare ne[G7]cessities, old [C] Mother Nature's [C7] recipes,
that [G7] brings the [E7] bare ne[Am]cessi[D7]ties of [G] life.
REPEAT WITH LAST LINE SLOW
(Slow) that [G7] brings the [E7] bare ne[Am]cessi[D7]ties of [G] life.