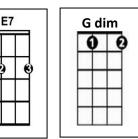

## 041 WHEN I'M CLEANING WINDOWS

Cong Buckby

Intro: [G] [G7] [C] [A7] [G] [E7] [Gdim] [G]

Now **[G]** I go cleaning windows to **[A7]** earn an honest bob **[D]** For a nosey parker it's an interesting **[G]** job

[G] Now it's a job that [G7] just suits me a [C] window cleaner [A7] you will be
If [G] you could see what [E7] I can see [Gdim] when I'm cleaning [G] windows
[G] The honeymooning [G7] couples too [C] you should see them [A7] bill and coo
You'd [G] be surprised at [E7] things they do, [Gdim] when I'm cleaning [G] windows

In [B7] my profession I work hard [E7] but I'll never stop I'll [A7] climb this blinking ladder 'til I [D] get right to the [D7] top The [G] blushing bride she [G7] looks divine, the [C] bridegroom he is [A7] doing fine I'd [G] rather have his [E7] job than mine [Gdim] when I'm cleaning [G] windows

[G] The chambermaid sweet [G7] names I call [C] it's a wonder [A7] I don't fall
My [G] mind's not on my [E7] work at all [Gdim] when I'm cleaning [G] windows
[G] I know a fellow [G7] such a swell he [C] has a thirst it's [A7] plain to tell
I've [G] seen him drink his [E7] bath as well [Gdim] when I'm cleaning [G] windows

In [B7] my profession I work hard [E7] but I'll never stop I'll [A7] climb this blinking ladder 'til I [D] get right to the [D7] top Py[G]jamas lying [G7] side by side [C] ladies nighties [A7] I have spied I've [G] often seen what [E7] goes inside [Gdim] when I'm cleaning [G] windows

Now [G] there's a famous [G7] talkie queen [C] looks a flapper [A7] on the screen She's [G] more like eighty [E7] than eighteen, [Gdim] when I'm cleaning [G] windows She [G] pulls her hair all [G7] down behind [C] then pulls down her [A7] never mind And [G] after that pulls [E7] down the blind [Gdim] when I'm cleaning [G] windows

In [B7] my profession I work hard [E7] but I'll never stop I'll [A7] climb this blinking ladder 'til I [D] get right to the [D7] top An [G] old maid walks a[G7]round the floor, she's [C] so fed up one [A7] day I'm sure She'll [G] drag me in and [E7] lock the door [Gdim] when I'm cleaning [G] windows

## [G] [G7] [C] [A7] [G] [E7] [Gdim] [G] [Gdim] when I'm cleaning [G] windows