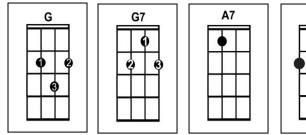

## 041 WHEN I'M CLEANING WINDOWS

Cong Buckby

Intro: [G] [G7] [C] [A7] [G] [E7] [Gdim] [G]

Now **[G]** I go cleaning windows to **[A7]** earn an honest bob **[D]** For a nosey parker it's an interesting **[G]** job

[G] Now it's a job that [G7] just suits me a [C] window cleaner [A7] you will be
If [G] you could see what [E7] I can see [Gdim] when I'm cleaning [G] windows
[G] The honeymooning [G7] couples too [C] you should see them [A7] bill and coo
You'd [G] be surprised at [E7] things they do, [Gdim] when I'm cleaning [G] windows

In [B7] my profession I work hard [E7] but I'll never stop I'll [A7] climb this blinking ladder 'til I [D] get right to the [D7] top The [G] blushing bride she [G7] looks divine, the [C] bridegroom he is [A7] doing fine I'd [G] rather have his [E7] job than mine [Gdim] when I'm cleaning [G] windows

[G] The chambermaid sweet [G7] names I call [C] it's a wonder [A7] I don't fall
My [G] mind's not on my [E7] work at all [Gdim] when I'm cleaning [G] windows
[G] I know a fellow [G7] such a swell he [C] has a thirst it's [A7] plain to tell
I've [G] seen him drink his [E7] bath as well [Gdim] when I'm cleaning [G] windows

In [B7] my profession I work hard [E7] but I'll never stop I'll [A7] climb this blinking ladder 'til I [D] get right to the [D7] top Py[G]jamas lying [G7] side by side [C] ladies nighties [A7] I have spied I've [G] often seen what [E7] goes inside [Gdim] when I'm cleaning [G] windows

Now [G] there's a famous [G7] talkie queen [C] looks a flapper [A7] on the screen She's [G] more like eighty [E7] than eighteen, [Gdim] when I'm cleaning [G] windows She [G] pulls her hair all [G7] down behind [C] then pulls down her [A7] never mind And [G] after that pulls [E7] down the blind [Gdim] when I'm cleaning [G] windows

In [B7] my profession I work hard [E7] but I'll never stop I'll [A7] climb this blinking ladder 'til I [D] get right to the [D7] top An [G] old maid walks a[G7]round the floor, she's [C] so fed up one [A7] day I'm sure She'll [G] drag me in and [E7] lock the door [Gdim] when I'm cleaning [G] windows

## [G] [G7] [C] [A7] [G] [E7] [Gdim] [G] [Gdim] when I'm cleaning [G] windows