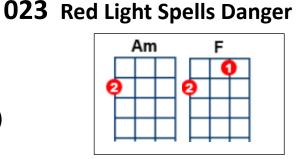

## **INTRO**: [Am] [F] [C] [G]

[Am]Red Light, Spells [F]danger,

Can't [C]hold out, much [G]longer

'Cause [Am] red light means [F] warning,

Can't [C]hold out, I'm [G]burning (No, no, no...)

[Am] You took my heart and turned me on, [F] And now the danger sign is on [C] I never thought the day would come, [G] When I would feel alone without you [Am]And now I'm like a child again, [F] Calling out his mama's name, [C] You got me on a ball and chain, [G]Doin' things that I don't want to.