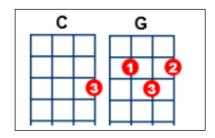

## **INTRO**: [Am] [F] [C] [G]

[Am]Red Light, Spells [F]danger,

Can't [C]hold out, much [G]longer

'Cause [Am] red light means [F] warning,

Can't [C]hold out, I'm [G]burning (No, no, no...)

[Am] You took my heart and turned me on, [F] And now the danger sign is on [C] I never thought the day would come, [G] When I would feel alone without you [Am]And now I'm like a child again, [F] Calling out his mama's name, [C] You got me on a ball and chain, [G]Doin' things that I don't want to.