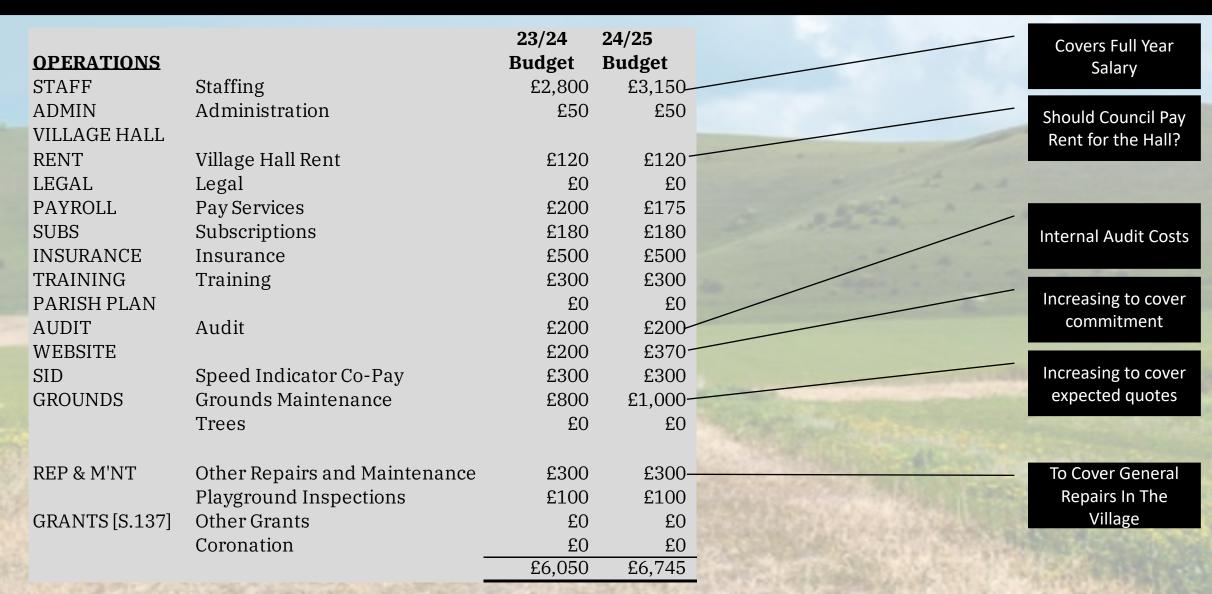

| Other Repairs and Maintenance | £300   |  | £0.00     | £300     | £300               | £0       |
|                                                   | Playground Inspections        | £100   |  | £0.00     | £100     | £100               | £0       |
| GRANTS [S.137]                                    | Other Grants                  | £0     |  | £0.00     | £0       | £0                 | £0       |
|                                                   | Coronation                    | £0     |  | £0.00     | £0       | £0                 | £0       |
|                                                   |                               | £6,050 |  | £3,493    | £2,514   | £6,008             | £42      |

# يدتر

#### **Alton Parish Council**

## Proposed Operations Budget 2024/25





#### **Alton Parish Council**

## Proposed Reserves Budget 2024/25

|                         | 23/24   | Expected |                                                 | Proposed | 24/25    |
|-------------------------|---------|----------|-------------------------------------------------|----------|----------|
|                         | Budget  | Unspent  |                                                 | Change   | Budget   |
| Springs Fund            | £1,613  | £1,213   | £847 Added by Fundraising                       | £0       | £2,060   |
| Defibrillator           | £2,000  | £2,000   |                                                 | £500     | £2,500   |
| Training                | £0      | £0       |                                                 | £0       | £0       |
|